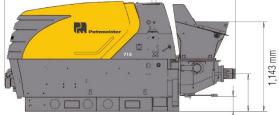

#### Standard equipment

| General data                              |                       |                      |  |  |
|-------------------------------------------|-----------------------|----------------------|--|--|
| Version                                   | Diesel Engine SD / TD |                      |  |  |
| Chassis                                   | With brakes           | Skid frame           |  |  |
| Weight (empty)                            | Aprox. 1,850 kg (TD)  | Aprox. 1,700 kg (SD) |  |  |
| Length                                    | 4,568 mm              | 2,939 mm             |  |  |
| Width                                     | 1,520 mm              | 1,392 mm             |  |  |
| Height                                    | 1,749 mm              | 1,518 mm             |  |  |
| Hoppe Filling height (with rubber collar) | 1.368 mm              | 1.143 mm             |  |  |