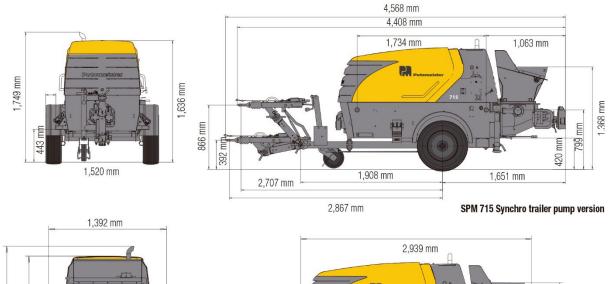

#### Standard equipment

| General data                              |                       |                      |  |  |
|-------------------------------------------|-----------------------|----------------------|--|--|
| Version                                   | Diesel Engine SD / TD |                      |  |  |
| Chassis                                   | With brakes           | Skid frame           |  |  |
| Weight (empty)                            | Aprox. 1,850 kg (TD)  | Aprox. 1,700 kg (SD) |  |  |
| Length                                    | 4,568 mm              | 2,939 mm             |  |  |
| Width                                     | 1,520 mm              | 1,392 mm             |  |  |
| Height                                    | 1,749 mm              | 1,518 mm             |  |  |
| Hoppe Filling height (with rubber collar) | 1.368 mm              | 1.143 mm             |  |  |

#### Dimmesions

SPM 715 Synchro versión stationary pump version