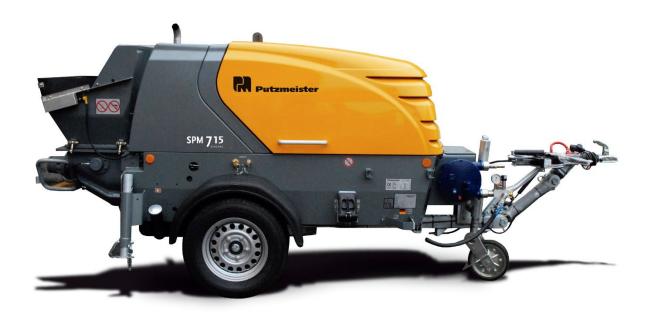

# SPM 715 Synchro | SPM 718 Synchro

Trailer or stationary pump Diesel engine

Note: This is a merely informative, non-binding document. Maximum theoretical values listed. Specifications are subject to change without prior notice. Photos and drawings are for illustrative purposes only. For available options, please consult the factory.