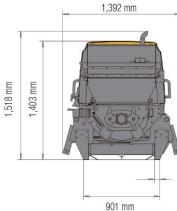

#### Standard equipment

| General data                              |                       |                      |  |  |
|-------------------------------------------|-----------------------|----------------------|--|--|
| Version                                   | Diesel Engine SD / TD |                      |  |  |
| Chassis                                   | With brakes           | Skid frame           |  |  |
| Weight (empty)                            | Aprox. 1,850 kg (TD)  | Aprox. 1,700 kg (SD) |  |  |
| Length                                    | 4,568 mm              | 2,939 mm             |  |  |
| Width                                     | 1,520 mm              | 1,392 mm             |  |  |
| Height                                    | 1,749 mm              | 1,518 mm             |  |  |
| Hoppe Filling height (with rubber collar) | 1.368 mm              | 1.143 mm             |  |  |