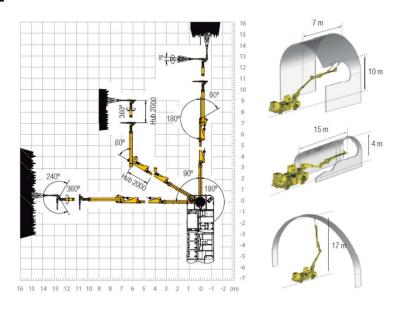

### Spraying arm reach diagrams and spraying area

#### **Standard equipment**

| Telescopic spraying arm Putzmeister SA 17.2 |    |              |
|---------------------------------------------|----|--------------|
| Max. spraying reach (vertical/horizontal)   | m  | 17 / 15      |
| Number of arm extensions                    |    | 2 telescopic |
| Telescopic stroke                           | m  | 2 x 2.000    |
| Number of axles                             |    | 9            |
| Max. arm angle                              | 0  | +60 / -23    |
| Working lights (x2 LED)                     | lm | 7,000        |