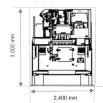

| Putzmeister off-road vehicle                                                                 |      |                           |
|----------------------------------------------------------------------------------------------|------|---------------------------|
| Weight (without/with load)                                                                   | kg   | 19,500 / 21,700           |
| Turning radius (inner/outer)                                                                 | mm   | 2,870 / 6,600             |
| Maximum climbing capacity at full load (longitudinal/ trasversal) (longitudinal/ trasversal) | %    | 30 / 10                   |
| Transmission                                                                                 |      | Hydrostatic               |
| Gearbox                                                                                      |      | Variable hydraulic engine |
| Maximum speed                                                                                | km/h | 16                        |
| Driving                                                                                      |      | 4 WD                      |
| Steering                                                                                     |      | Hydraulic four-wheel      |

|                                   | 1      |                            |
|-----------------------------------|--------|----------------------------|
|                                   |        | steering (4WS), crab-      |
|                                   |        | mode                       |
| Service breaks                    |        | Hydraulic and multi-       |
|                                   |        | disc in oil bath for four- |
|                                   |        | wheels                     |
| Parking break (negative)          |        | Hydraulic in oil bath for  |
| Tarking break (negative)          |        | four-wheels                |
|                                   |        | Tour-wheels                |
| Emergency brake                   |        |                            |
| Driving lights (x4 LED)           | V/W    | 24 / 35                    |
| LED beacon                        | V/W    | 24 / 11                    |
| Electric equipment (x2 batteries) | V / Ah | 12 / 100                   |
| Oil tank                          | ı      | 340                        |
| Diesel tank                       | I      | 200 + 18.9 AdBlue          |
| Cabin                             |        | FOPS/ROPS with             |
|                                   |        | control panel and          |
|                                   |        | cameras' screen            |
| Driver seat                       |        | Mecanic suspension         |
|                                   |        | with 2-points seat belt    |
| Camera                            |        | 2 laterals + 1 rear.       |
|                                   |        | Night vision               |