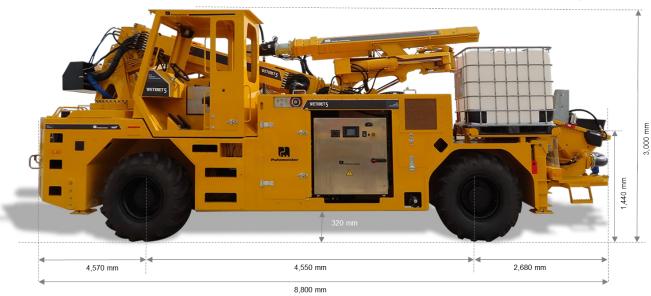

## Wetkret 5

17 m vertical spraying reach Concrete Flow: 33 m³/h

Note: This is a merely informative, non-binding document. Maximum theoretical values listed. Specifications are subject to change without prior notice. Photos and drawings are for illustrative purposes only. For available options, please consult the factory.

#### **Standard equipment**

| Telescopic spraying arm Putzmeister SA 17.2 |    |              |
|---------------------------------------------|----|--------------|
| Max. spraying reach (vertical/horizontal)   | m  | 17 / 15      |
| Number of arm extensions                    |    | 2 telescopic |
| Telescopic stroke                           | m  | 2 x 2.000    |
| Number of axles                             |    | 9            |
| Max. arm angle                              | 0  | +60 / -23    |
| Working lights (x2 LED)                     | lm | 7,000        |

| Putzmeister off-road vehicle                                                                 |      |                           |
|----------------------------------------------------------------------------------------------|------|---------------------------|
| Weight (without/with load)                                                                   | kg   | 19,500 / 21,700           |
| Turning radius (inner/outer)                                                                 | mm   | 2,870 / 6,600             |
| Maximum climbing capacity at full load (longitudinal/ trasversal) (longitudinal/ trasversal) | %    | 30 / 10                   |
| Transmission                                                                                 |      | Hydrostatic               |
| Gearbox                                                                                      |      | Variable hydraulic engine |
| Maximum speed                                                                                | km/h | 16                        |
| Driving                                                                                      |      | 4 WD                      |
| Steering                                                                                     |      | Hydraulic four-wheel      |