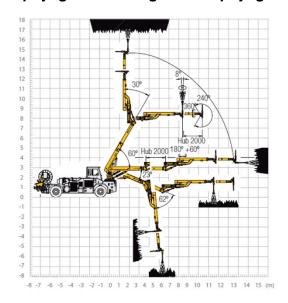

### Spraying arm reach diagrams and spraying area

#### **Standard equipment**

| Telescopic spraying arm Putzmeister SA 17.2 |    |              |
|---------------------------------------------|----|--------------|
| Max. spraying reach (vertical/horizontal)   | m  | 17 / 15      |
| Number of arm extensions                    |    | 2 telescopic |
| Telescopic stroke                           | m  | 2 x 2.000    |
| Number of axles                             |    | 9            |
| Max. arm angle                              | 0  | +60 / -23    |
| Working lights (x2 LED)                     | lm | 7,000        |