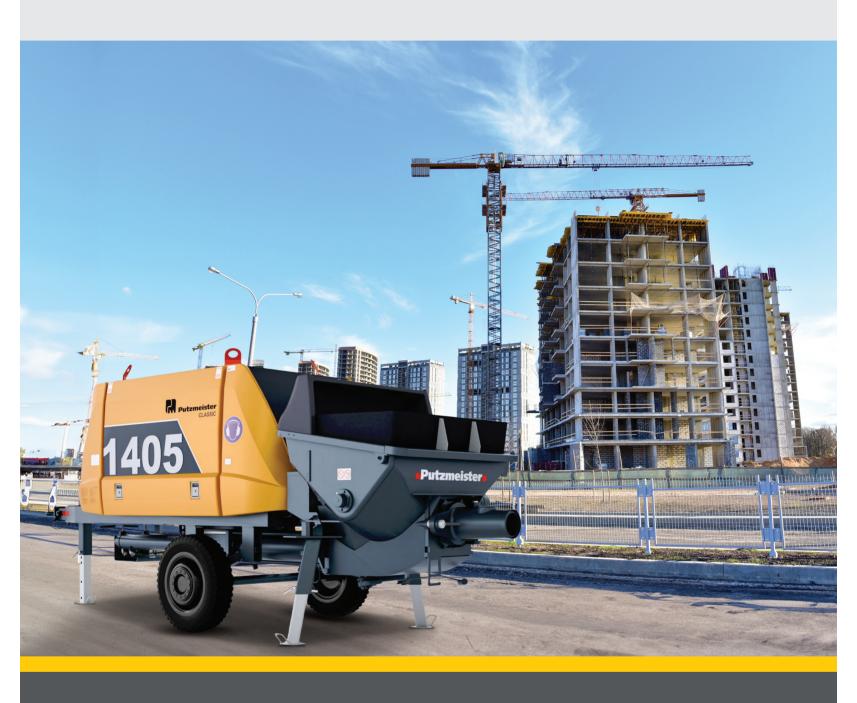

# BSA 1405 D CLASSIC

High-Performance | Easy to Operate | High Reliability & Durability

# Classic, Rugged, Reliable: - User-friendly for beginners and experts

With over 65 years of expertise, Putzmeister is a leader in concrete pumping, mixing, and placing solutions Putzmeister's stationary concrete pumps are engineered to deliver superior vertical and horizontal pumping. Designed for the toughest job sites, they set and break their own records worldwide. Putzmeister pioneered the first fully hydraulic stationary pump—our Classic Series. Class leading performance, simple to operate, easy to maintain, and built to last, it remains the industry's most trusted choice. While time-tested, its relevance and performance continue to lead the market.