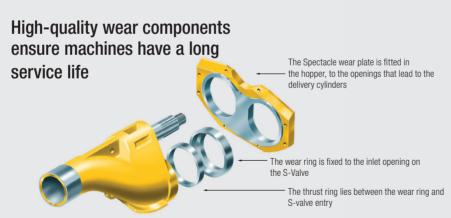

### The S-Valve for Placing Difficult Concrete

- The S-Valve that is manufactured out of thickwalled special cast steel is designed for difficult, abrasive concrete
- The automatic wear ring compensates for the uniform wear of parts and prolongs service life
- The wear ring optimally seals the system, pre venting the bleeding of concrete fines and reduc ing the danger of blockages
- All parts of the S-Valve are easy to change, no need to dismount the hopper