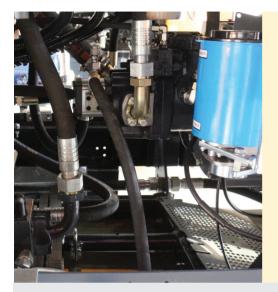

### The S-Valve for Placing Difficult Concrete

- The S-Valve that is manufactured out of thickwalled special cast steel is designed for difficult, abrasive concrete
- The automatic wear ring compensates for the uniform wear of parts and prolongs service life
- The wear ring optimally seals the system, pre venting the bleeding of concrete fines and reduc ing the danger of blockages
- All parts of the S-Valve are easy to change, no need to dismount the hopper

#### Convenient to Maintain Easily accessible so that everything runs smoothly

- Easy access to all machine parts
- Fewer, easy to replace components
- Hopper designed for convenient cleaning
- Long service intervals