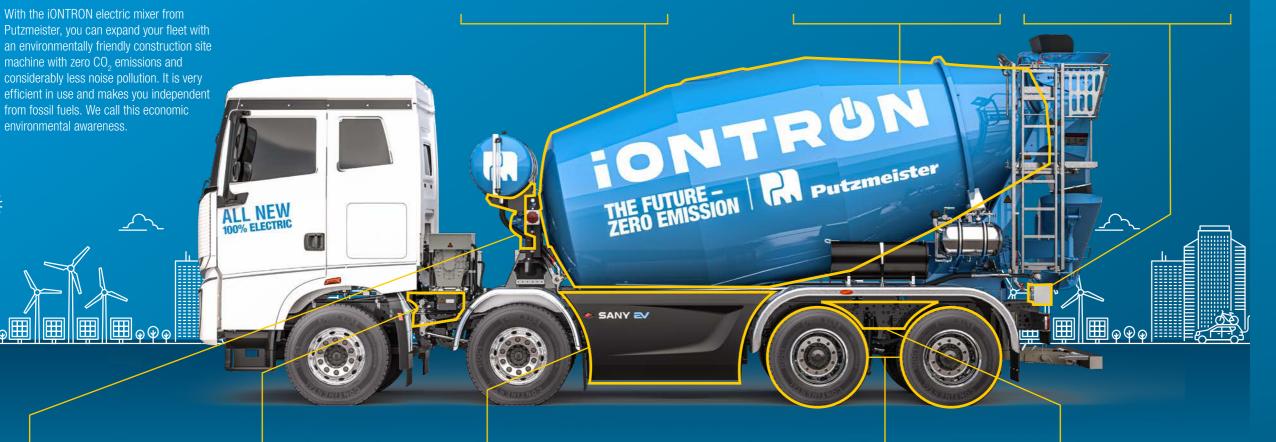

## HYDRAULIC

With the iONTRON electric mixer from

machine with zero CO<sub>2</sub> emissions and

considerably less noise pollution. It is very

from fossil fuels. We call this economic

environmental awareness.

efficient in use and makes you independent

- # Maximum power
- # Quiet operation
- # Improved efficiency