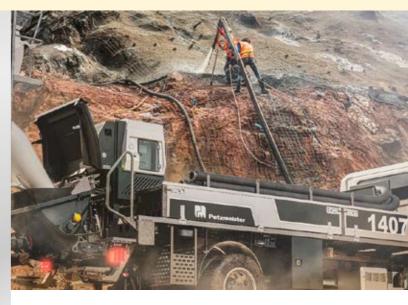

### **Applications**

- Basements
- Footings
- Slabs
- House extensions
- Walkways
- Shotcrete

#### Pump

Output47 m³/hDelivery pressure105 barDelivery cylinder Ø180 mmDelivery cylinder stroke1400 mmStrokes/min22

3

BSF 1407 with shotcrete application option