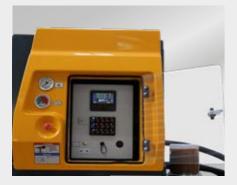

#### Main features:

- New Ergonic<sup>®</sup> 3.0 control technology
- Intuitive buttons with "Follow the blue light" system
- Four-colour LEDs on the buttons for status display
- 4:3 colour display
- Automatic detection for radio control and local operation
- Electric output control
- Full EOC (Ergonic<sup>®</sup> Output Control)
- MEM memory function saves values for speed of rotation and delivery rate when switching off the pump

Buttons and display protected by cover

EPS – Ergonic<sup>®</sup> Pump System – user-friendly, economical and extremely productive

Ergonic<sup>®</sup> inside – synonymous with optimised fully-electronic control and regulation of the concrete pump. How do you benefit? Your machines are ready to use more quickly, achieve a higher placement speed, operate extremely economically and are resistant to wear.