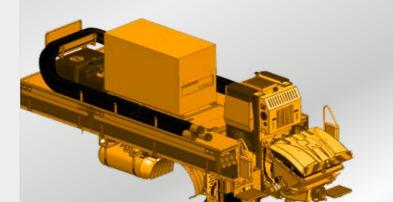

#### Compact design meets big amount of storage space

Designed for small to medium size jobs as slabs, footings, basements or shotcrete applications the BSF 1407 Moli is a great choice.

Equipped with a powerful pump unit, the BSF 1407 Moli can handle several job sites per day.

- Everything you need is on a compact truck with plenty of storage space, resulting in a very handy machine. The compact truck makes it easy to maneu-
- ver and set up on the iob site.

Powerful and smooth core pump

#### **Standard Storage Equipment:**

- Box for accessories, stainless steel, right side
- Combination stowage compartment and shelf for couplings, left
- Flat deck storage for delivery hoses
- Pipe stowage compartment, 3 m, left
- Pipe stowage compartment, 3 m, right
- Storage tray on subframe
- Stowage compartment, RAL 7016 (depends on mounting)