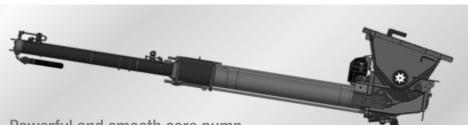

- Everything you need is on a compact truck with plenty of storage space, resulting in a very handy machine. The compact truck makes it easy to maneu-
- ver and set up on the iob site.

Powerful and smooth core pump

- 1400 mm stroke. 180 mm diameter delivery cylinder
- 2-circuit hydraulics for smoother operation and easy maintenance
- 9° mounting angle for optimized filling rate
- RS488K hopper
- max. 70 m<sup>3</sup>/h (33 strokes/min) or max. 70 bar with rod side connection of drive cylinders