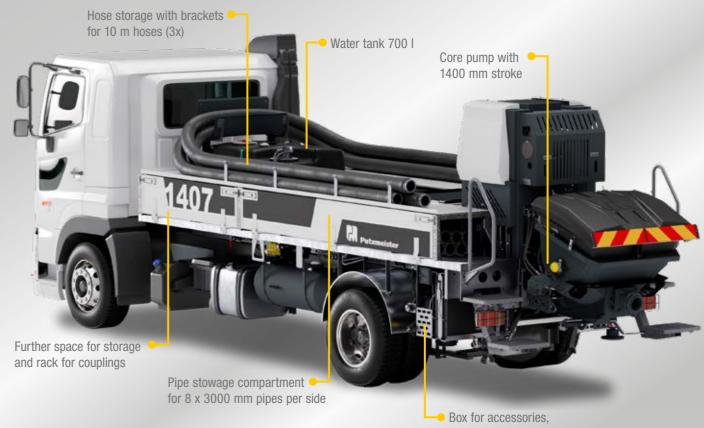

#### **Standard Storage Equipment:**

- Box for accessories, stainless steel, right side
- Combination stowage compartment and shelf for couplings, left
- Flat deck storage for delivery hoses
- Pipe stowage compartment, 3 m, left
- Pipe stowage compartment, 3 m, right
- Storage tray on subframe
- Stowage compartment, RAL 7016 (depends on mounting)

### **Standard Cleaning Equipment:**

- Water tank 700 I
- High pressure washer 15 I/min 125bar
- 12 m hose reel for high pressure water pump
- Flushing water pump 160 l/min 25 bar
- Cleaning hose 8m + 2m incl. bracket and nozzle
- 200 I, 12 bar air tank connected to truck