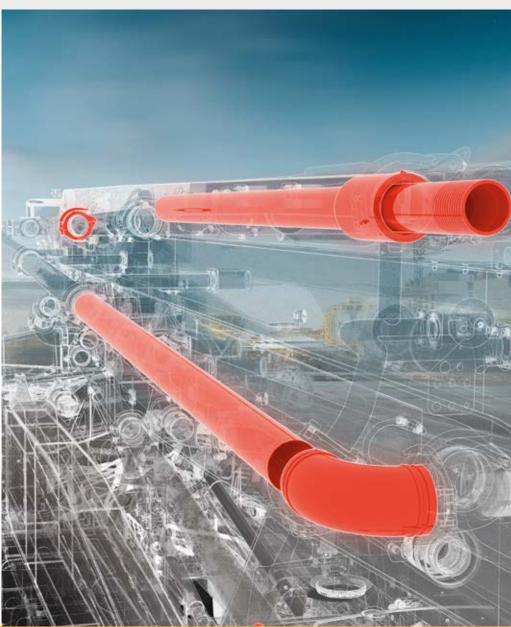

# **BOOM PIPELINE Flexible, rotatable and stable**

# HOPPER AND DECK PIPELINE Stable, pressure and wear-resistant