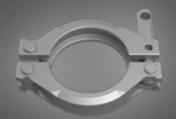

# **COUPLING TYPES**

**SK-H lever coupling** for simple laying and opening

**ZX-S and SK-S threaded coupling** for fixed or temporarily fixed laying

ZX-K and SK-K eye-bolt coupling for fast laying

**ZX-W wedge coupling** for rapid opening