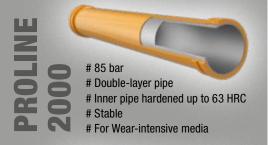

Stands for the highest quality in pressure, stability and wear resistance for attractive conditions with short delivery times.