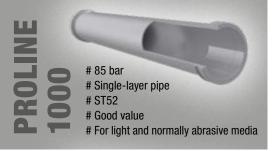

Stands for the highest quality in pressure, stability and wear resistance for attractive conditions with short delivery times.