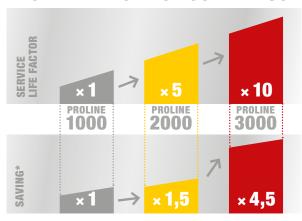

# PROLINE EFFICIENCY COMPARISON

\* Measured against the total costs over the service life of Proline 3000

Extensive accessories are available for trouble-free operation of your conveyor line