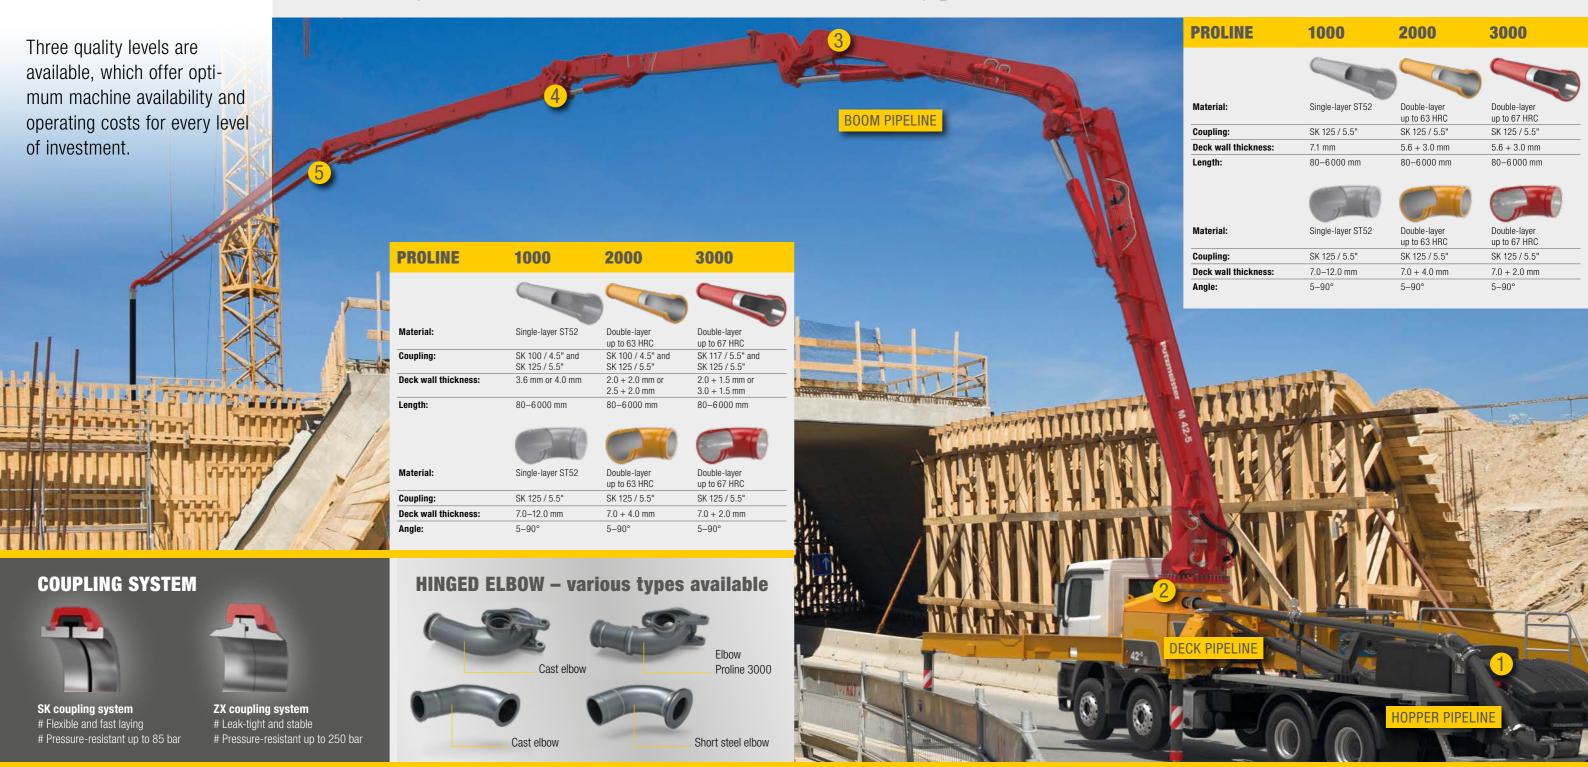

# **BOOM PIPELINE Flexible, rotatable and stable**

# HOPPER AND DECK PIPELINE Stable, pressure and wear-resistant

# NUMEROUS SPECIAL COMPONENTS AVAILABLE FOR THE MOST CRITICAL AREAS:

- 1 Reduction with special two-layer design
- 2 Tower elbow, optimized design in Proline 3000
- 3 Pipe bend on the swivel joints with extension
- 4 Conveyor pipe with reinforced inlet flange especially after pipe bends
- 5 Impact elbow with extra thick, impact-resistant cast insert