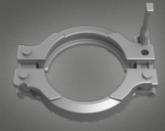

# **COUPLING TYPES**

**SK-H lever coupling** for simple laying and opening

**ZX-S and SK-S threaded coupling** for fixed or temporarily fixed laying

ZX-K and SK-K eye-bolt coupling for fast laying

**ZX-W wedge coupling** for rapid opening